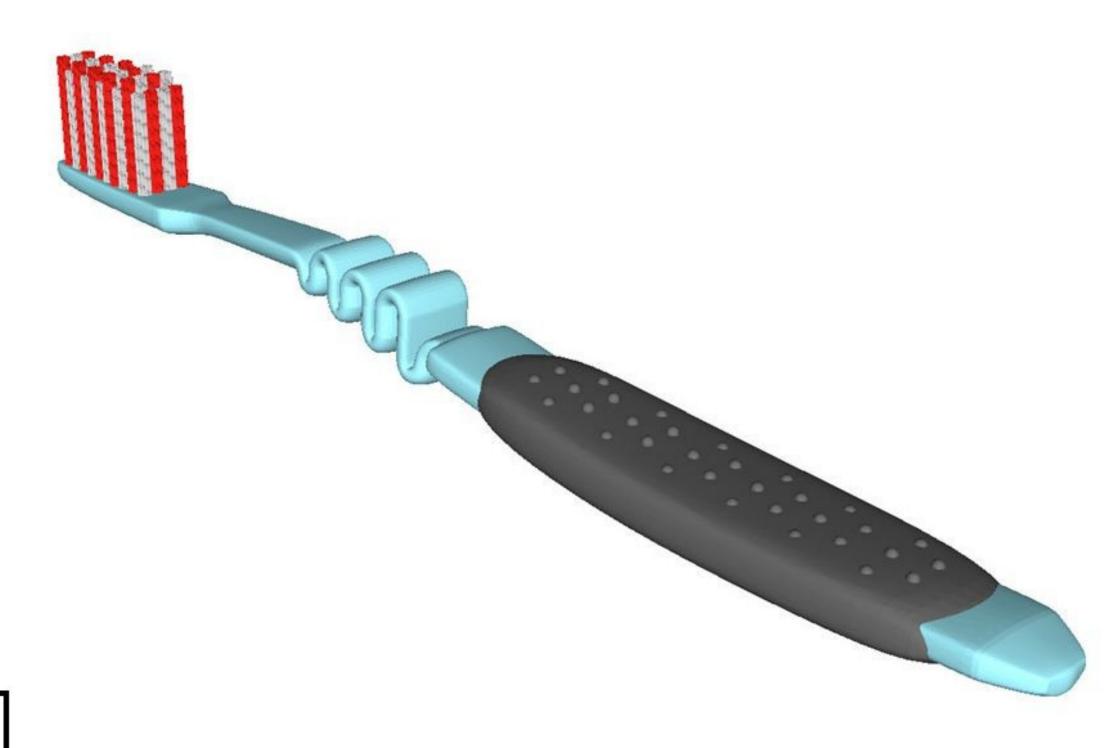

Sketch the tooth brush in good proportion.
Do not add shading or colour.

Sketch the camera in good proportion.

Do not add shading or colour.