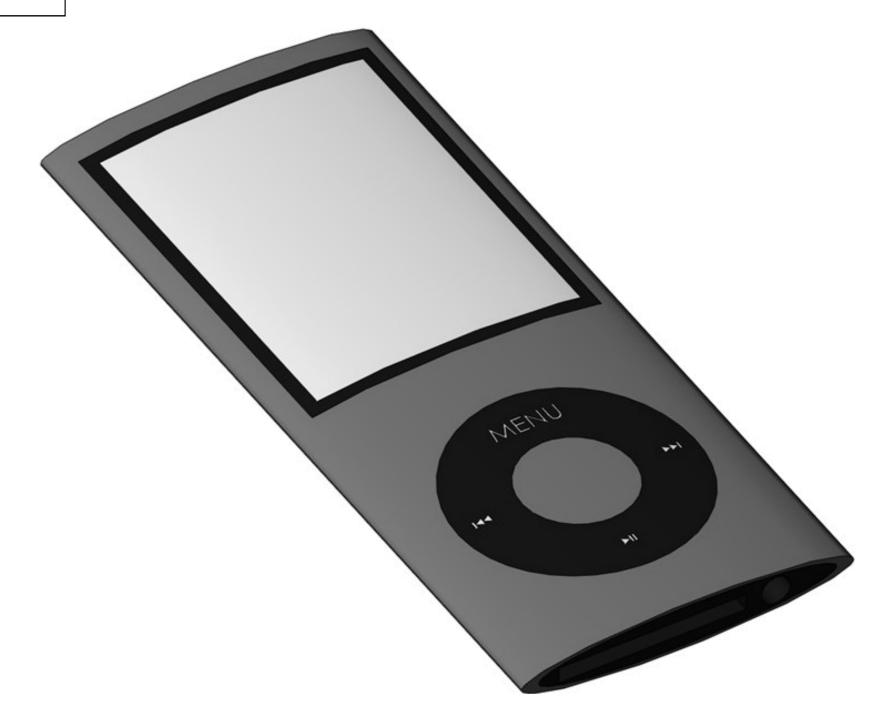

## Freehand Sketching Homework

Video 1.
will help with this section.

Homework to be completed on time and returned in homework jotter.

Sketch the mp3 player in good proportion.
Do not add shading or colour.