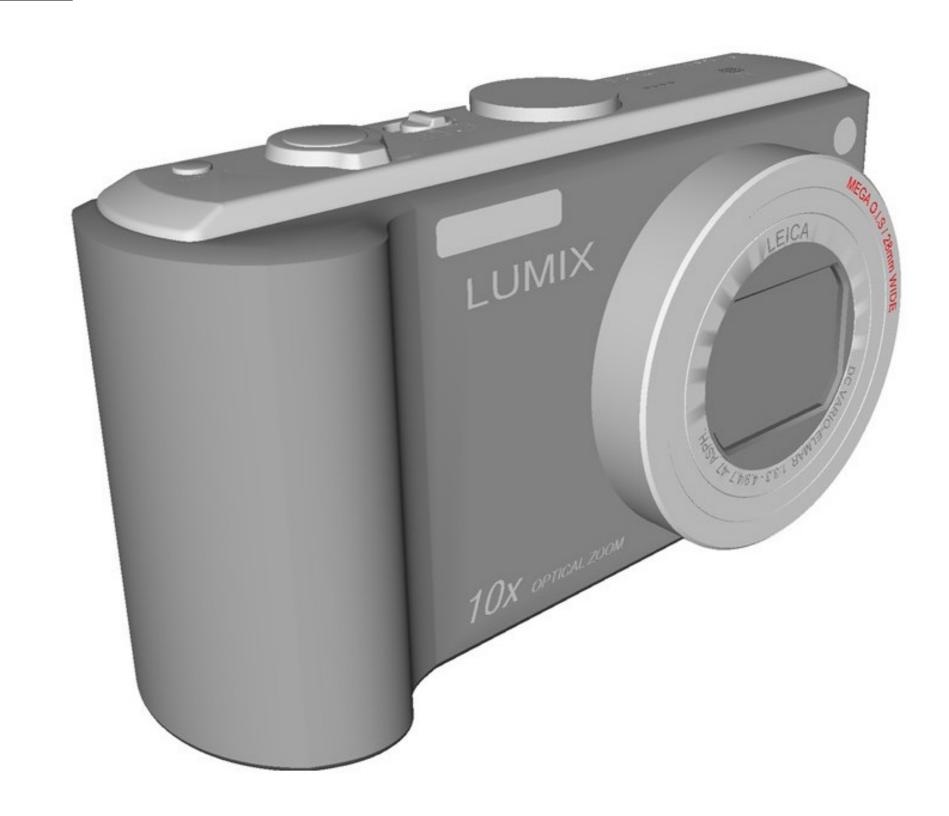

Sketch the tooth brush in good proportion.
Do not add shading or colour.

Sketch the camera in good proportion.

Do not add shading or colour.