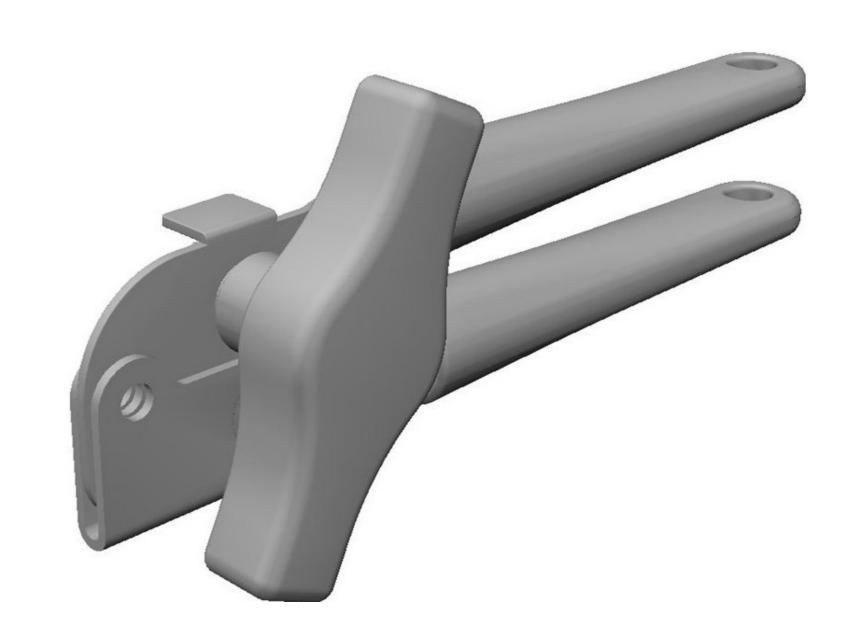

Sketch the drinks can in good proportion.
Do not add shading or colour.

Sketch the pizza cutter in good proportion.
Do not add shading or colour.

Sketch the can opener in good proportion.
Do not add shading or colour.