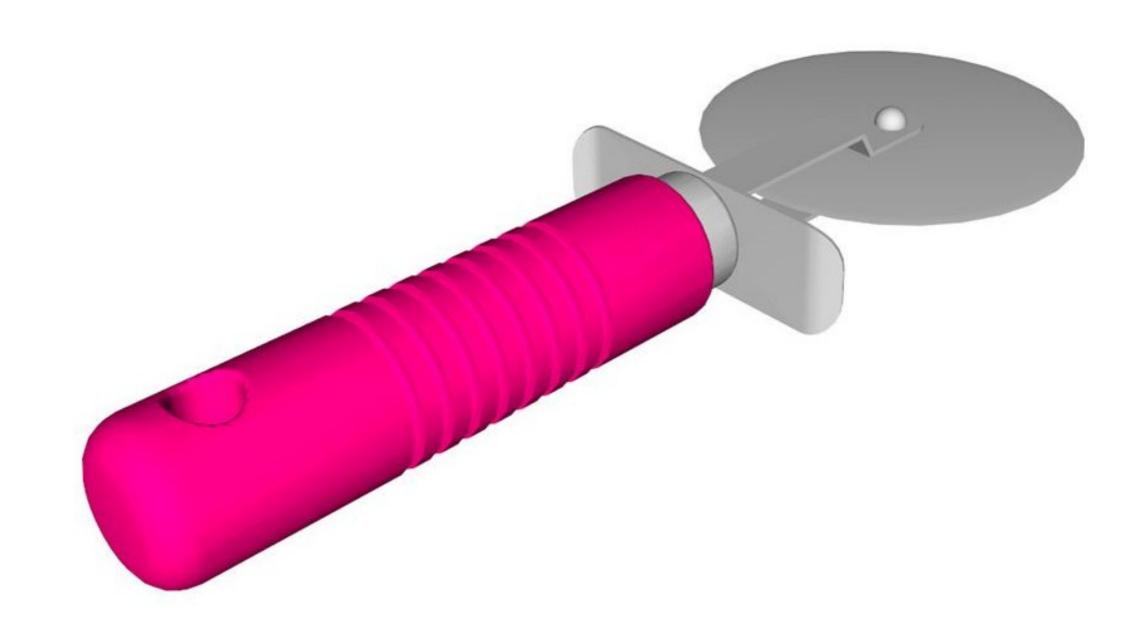

Sketch the drinks can in good proportion.
Do not add shading or colour.

Sketch the pizza cutter in good proportion.
Do not add shading or colour.

Sketch the can opener in good proportion.
Do not add shading or colour.